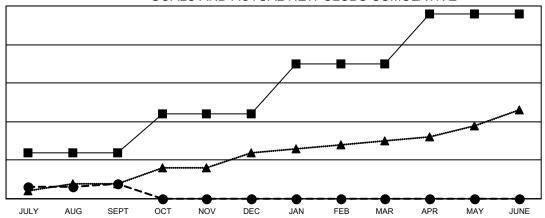

## GOALS AND ACTUAL NEW CLUBS CUMULATIVE

- CURRENT YEAR GOALS FOR NEW CLUBS

- ● - CURRENT YEAR ACTUAL NEW CLUBS

▲ - LAST YEAR ACTUAL NEW CLUBS

## Multiple District 4

| Clubs                 |               |           |               |  |
|-----------------------|---------------|-----------|---------------|--|
| RESULTS FOR 2021-2022 |               |           |               |  |
| QUARTER               | NEW CLUB GOAL | NEW CLUBS | DROPPED CLUBS |  |
| JULY/AUG/SEPT         | 12            | 4         | 13            |  |
| OCT/NOV/DEC           | 10            | 0         | 0             |  |
| JAN/FEB/MAR           | 13            | 0         | 0             |  |
| APR/MAY/JUNE          | 13            | 0         | 0             |  |