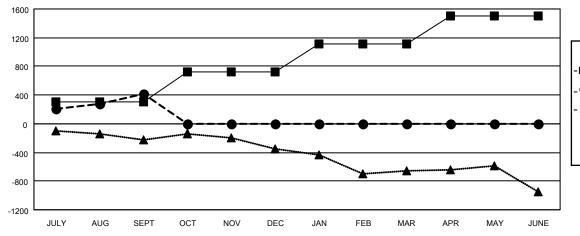

## GOALS AND ACTUAL MEMBERS CUMULATIVE

| _ | <b>MEMBER</b> | <b>GROWTH</b> | NET | GOAL |
|---|---------------|---------------|-----|------|

- MEMBER GROWTH ACTUAL

▲ - LAST YEAR MEMBERSHIP ACTUAL

| DROPPED CLUBS: 13 |     | 241 CLUBS OF 705 ADDED 1 OR<br>MORE NEW MEMBERS | GENDER DISTRIBUTION       |                 |  |
|-------------------|-----|-------------------------------------------------|---------------------------|-----------------|--|
|                   |     |                                                 | MALE                      | 10,788 (59.31%) |  |
|                   |     |                                                 | FEMALE                    | 7,399 (40.68%)  |  |
| DROPPED MEMBERS   |     |                                                 | NON BINARY                | 0 (0.00%)       |  |
| DECEASED          | 49  |                                                 | PREFER NOT TO ANSWER      | 2 (0.01%)       |  |
| CLUB CANCELLED    | 57  |                                                 | TOTAL FAMILY UNIT MEMBERO | 3.370           |  |
| OTHER             | 597 | CLICK HERE FOR CUMULATIVE                       | TOTAL FAMILY UNIT MEMBERS | 3,370           |  |
| TOTAL             | 703 | MEMBERSHIP DATA                                 | FAMILY MEMBERS PAYING HAL | 1,777           |  |

| l | Members                                                     |        |             |      |           |       |                  |
|---|-------------------------------------------------------------|--------|-------------|------|-----------|-------|------------------|
|   | RESULTS FOR 2021-2022                                       |        |             |      |           |       |                  |
| l | QUARTER                                                     | MEMBER | R GROWTH NE | Т МЕ | MBER GROW | /TH I | DROPPED          |
| l |                                                             | l      | GOAL        |      | ACTUAL    | MEM   | BERS ACTUAL      |
| l |                                                             |        |             |      |           | ,     | uding transfers) |
| l | JULY/AUG/SEPT<br>OCT/NOV/DEC<br>JAN/FEB/MAR<br>APR/MAY/JUNE |        | 300         |      | 1,266     |       | 703              |
| l |                                                             |        | 422         |      | 0         |       | 0                |
| l |                                                             |        | 395         |      | 0         |       | 0                |
| ١ |                                                             |        | 391         |      | 0         |       | 0                |
| 1 |                                                             |        |             |      |           |       |                  |